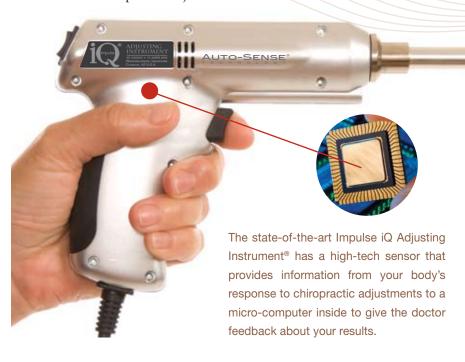

Impulse iQ® is controlled by micro-computer circuitry housed within the device that produces a controlled force that chiropractors can use to treat different areas of the body. Computer-assisted chiropractic adjusting with Impulse iQ® gives the doctor objective feedback about how your problem area is responding in real-time for custom tailored treatment just for you.

Embedded within Impulse iQ\* is a motion sensor and micro-computer.

and the frequency (or speed) of motion are determined accurately in real-time.

Auto-sense technology then sets the frequency of subsequent thrusts tailored to you.

As the adjustment thrust is delivered, the precise amount of spinal motion

As the spine rebounds from each thrust, information is fed into the micro-computer.

The instrument stops automatically when the adjustment is accomplished.

## COMPUTERIZED ADJUSTMENT.

High-tech computerized adjustments with Impulse iQ® actually precisely measure how the spine is moving during the treatment so that just the right amount of care can be provided.